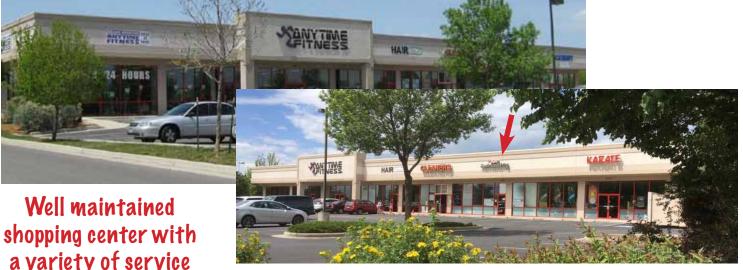

## Lincoln Plaza

305-325 Waneka Parkway (287 & South Boulder Road) Lafayette, Colorado 80026

FOR LEASE 309 Waneka Parkway 1,875 Square Feet Available Central Lafayette Location

a variety of service oriented tenants

### High Traffic Center

**Anytime Fitness** 

(open 24 hours - 13 years) **Pro Cleaners** (20 years)

Hair Studio 28 (20 years)

**Vision Quest Karate** (9 years)

Neighboring retail includes Sprouts Market, Dollar Tree, Goodwill, Jax Mercantile, Starbucks, Wendy's, Good Times, Comfort Dental, Chipotle, Jersey Mike's, Mici's Pizza, Cosmos, AT&T, Noodles, Flatirons Church.

#### Convenient

Close to Highway 287, Baseline (CO-7), S Boulder Road, Northwest Parkway (E-470), Kaiser Hospital, Proposed Medtronic; Louisville, and Boulder.