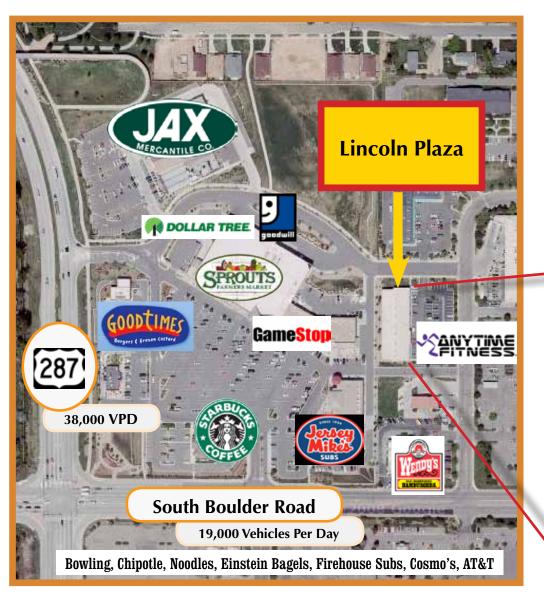

## Lincoln Plaza

305-325 Waneka Parkway (287 & South Boulder Road) Lafayette, Colorado 80026

FOR LEASE 309 Waneka Parkway 1,875 Square Feet Available Central Lafayette Location

a variety of service oriented tenants

## Lincoln Plaza

305-325 Waneka Parkway (287 & South Boulder Road) Lafayette, Colorado 80026

Vision Quest Martial Arts

### High Traffic Center

**Anytime Fitness** 

(open 24 hours - 13 years) **Pro Cleaners** (20 years)

Hair Studio 28 (20 years)

**Vision Quest Karate** (9 years)

Neighboring retail includes Sprouts Market, Dollar Tree, Goodwill, Jax Mercantile, Starbucks, Wendy's, Good Times, Comfort Dental, Chipotle, Jersey Mike's, Mici's Pizza, Cosmos, AT&T, Noodles, Flatirons Church.