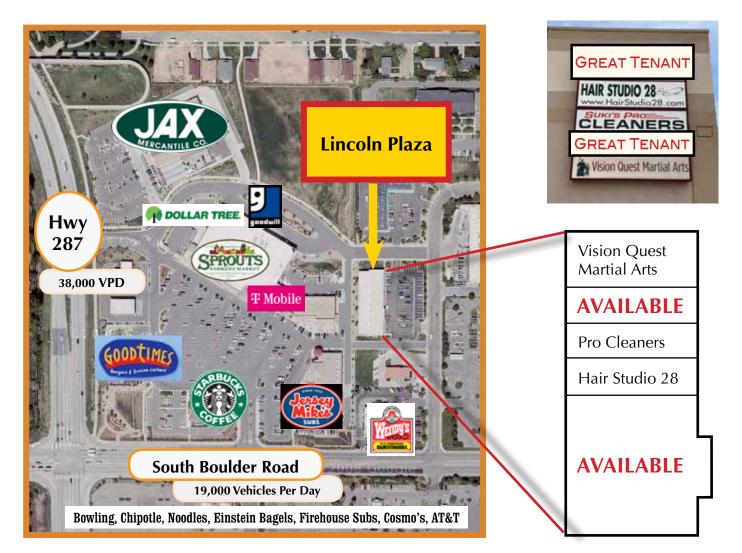

## Lincoln Plaza

305-325 Waneka Parkway (287 & South Boulder Road) Lafayette, Colorado 80026

Close to Highway 287, Baseline Road (CO-7), South Boulder Road, Northwest Parkway (E-470), Louisville, Erie and Boulder.; Good Samaritan Medical Center, Medtronic, Flatirons Church.

Neighboring retail includes **Sprouts Market**, **Dollar Tree**, **Goodwill**, **Jax Mercantile**, **Starbucks**, **Wendy's**, **Good Times**, **Chipotle**, **Jersey Mike's**, **Mici's Pizza**, **Cosmo's**, **Noodles**, **Einstein Bagels**, **Firehouse Subs**, **AT&T**, **T-Mobile**, **Comfort Dental**.