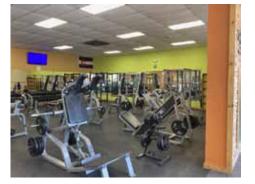

Service Oriented Tenants and Abundant Parking

Fenced Common Area Yard with Picnic Table

6,300 SF Fitness Space Includes Gym Equipment, 2 Showers, 2 Tanning Rooms with Beds, Massage Room, Offices, Classroom Possible Subdivision