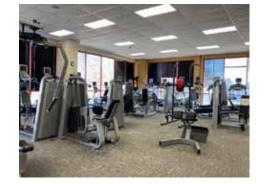

Service Oriented Tenants and Abundant Parking

Fenced Common Area Yard with Picnic Table

6,300 SF Fitness Space Includes Gym Equipment, 2 Showers, 2 Tanning Rooms with Beds, Massage Room, Offices, Classroom Possible Subdivision